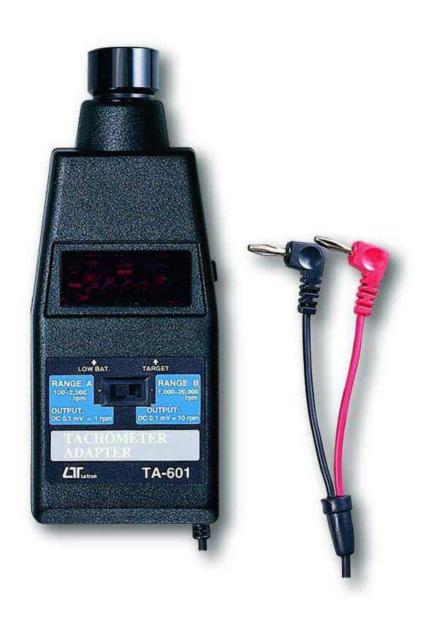

## PHOTO TACHOMETER ADAPTER

Model: TA-601 *ISO-9001, CE, IEC1010* 

The Art of Measurement

## **TACHOMETER ADAPTER**

Model: TA-601

| Range       | 2 ranges, 100-20,000 RPM.                                                                                |
|-------------|----------------------------------------------------------------------------------------------------------|
| Output      | Range A ( 100 - 2,000 RPM ):                                                                             |
|             | 0.1 mV per RPM                                                                                           |
|             | Range B ( 1,000 - 20,000 RPM ):                                                                          |
|             | 0.1 mV per 10 RPM                                                                                        |
| Accuracy    | ± (1.2% + 0.2 mV).                                                                                       |
| Battery     | 4 x 1.5V AA(UM-3) size.                                                                                  |
| Power       | Approx. 150 mA                                                                                           |
| consumption |                                                                                                          |
| Operating   | 0 to 50 $^{\circ}\mathrm{C}$ ( 32 to 122 $^{\circ}\mathrm{F}$ ).                                         |
| Temp./R.H.  | Less than 90% RH.                                                                                        |
| Dimension   | 188 x 70 x 36 mm ( 7.4 x 2.8 x 1.4 inch ).                                                               |
| Weight      | 305g/0.67 LB (including battery)                                                                         |
| Accessory   | Reflective tape marks ( 60cm )1 PC.                                                                      |
| Included    | Instruction manual1 PC.                                                                                  |
| Application | To match DMM be used as a "No                                                                            |
|             | contact tachometer ".  ications listed in this brochure are subject to change without notice. 0609-TA601 |